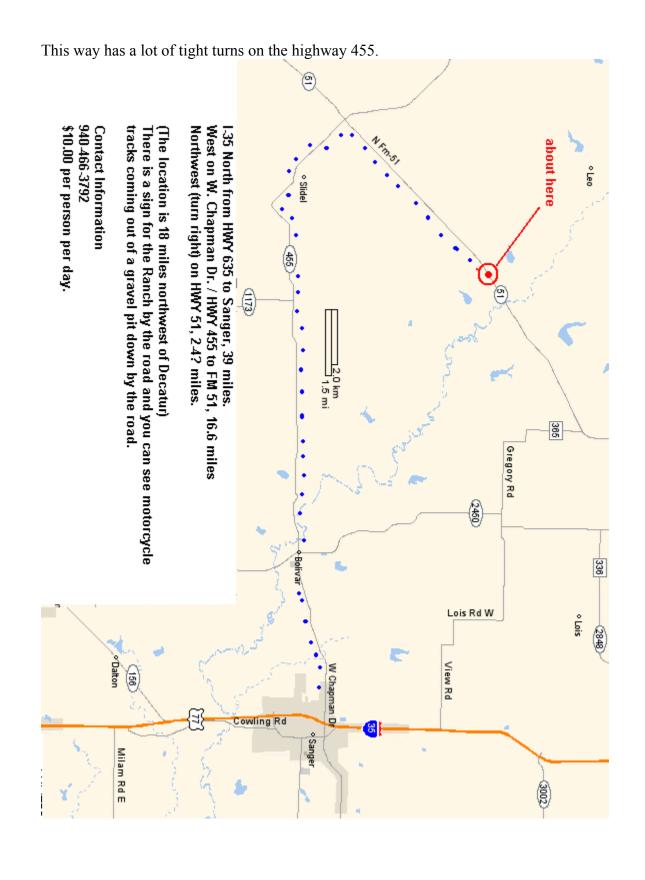

There are two ways to get there. This one is shorter from I-35. North on I-35 to "View Road" (exit 481). West to "Lois Road West" North on "Lois Road West", West on "Gregory Road", Gregory Road jigs north to N FM-51. Right (SW) on FM-51. About 3.5 miles to facility on right. Contact Information 940 466-3792 \$10.00 per person per day. tracks coming out of a gravel pit down by the road. (The location is 18 miles northwest of Decatur) There is a sign for the Ranch by the road and you can see motorcycle about here è o Slidel (173) 365 Gregory Rd 246 336 Lois Rd W ° Lois View Rd W Chapman D (5) Cowling Rd Milam Rd E 3002